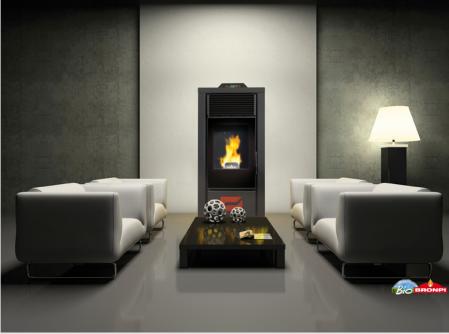

## **LETICIA HYDRO**

KIT WIFI/VAL-02/VAL-04/CRONO-01

## **Features**

- Oasys Plus
- Double Chamber System
- Clean Glass System
- Modulation System
- Model designed for easy access to maintenance service
- Model Compatible with Kit Wifi
- Programmable

reserves all rights to the images that appear in this document. You may not reproduce or distribute part or all of the photographs and as the text. Both the brand as distire