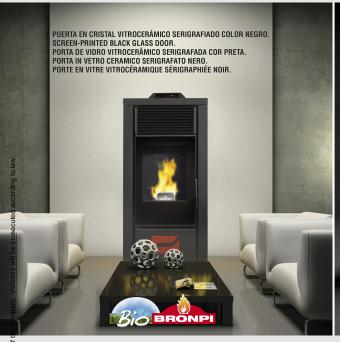

## **LETICIA HYDRO**

KIT WIFI/VAL-02/VAL-04/CRONO-01

## **Features**

- Oasys Plus
- Double Chamber System
- Clean Glass System
- Modulation System
- Model designed for easy access to maintenance service
- Model Compatible with Kit Wifi
- Programmable

reserves all rights to the images that appear in this document. You may not reproduce or distribute part or all of the photographs and as the text. Both the brand as distire