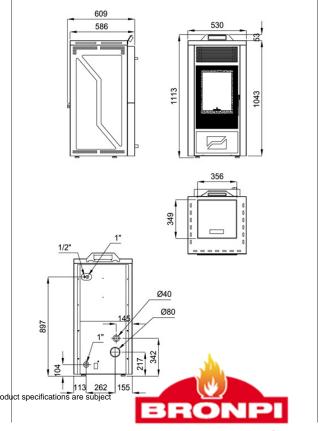

- Power max: 16,4kw
- Power max-min: 15-6kw
- Power transferred to the air max-min: 2,9-1,5kw
- Efficiency: 92-96%
- Consumption max-min: 3,3-1,2kg/h
- Electric power: 150-300W
- Heating capacity: 375m3
- Tank capacity: 21 kg
- Metallic interiorCast-iron burner
- Autonomy (min-max): 6,4-17,5h
- Weight: 129kg
- Smoke exit tube diameter: 80mm

Given the continued improvement of our products and improving our manufacturing process, size, aesthetics and product specifications are subject to change without prior notice from our company.