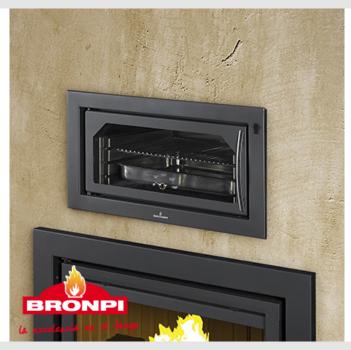

## **Features**

- Smoke exit tube diameter (mm): 200mm
- Usable oven measures (mm): 499 X 215 X 425mm
- COMPATIBLE WITH MOST OF INSERTS ON THE MARKET, EVEN ALREADY INSTALLED.
- Stainless steel oven interior detachable for an easy cleaning, light for a better vision and tube for gas exit.
- Stainless steel handle.
- Thermometer of 300°C screen printed on the glass to control the temperature.
- Stainless steel door.
- Included stainless steel tray 480x398x58 mm and roasting grill 380x470 mm
- Surround System Oven: with this system, it is possible to heat the oven quickly an efficiently since the smokes from the combustion chamber goes around the oven, for example, through the sides and the upper part, which causes a regular and uniform heating.
- Anti-soot register for easy cleaning.
- Removable interior