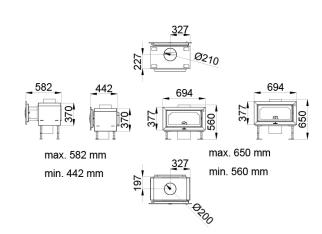

## **Features**

- Smoke exit tube diameter (mm): 200mm
- Usable oven measures (mm): 499 X 215 X 425mm
- COMPATIBLE WITH MOST OF INSERTS ON THE MARKET, EVEN ALREADY INSTALLED.
- Stainless steel oven interior detachable for an easy cleaning, light for a better vision and tube for gas exit.
- Stainless steel handle.
- Thermometer of 300°C screen printed on the glass to control the temperature.
- Stainless steel door.
- Included stainless steel tray 480x398x58 mm and roasting grill 380x470 mm
- Surround System Oven: with this system, it is possible to heat the oven quickly an efficiently since the smokes from the combustion chamber goes around the oven, for example, through the sides and the upper part, which causes a regular and uniform heating.
- Anti-soot register for easy cleaning.
- Removable interior