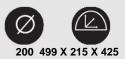

## **Features**

- Smoke exit tube diameter (mm): 200mm
- Usable oven measures (mm): 499 X 215 X 425mm
- COMPATIBLE WITH MOST OF INSERTS ON THE MARKET, EVEN ALREADY INSTALLED.
- Stainless steel oven interior detachable for an easy cleaning, light for a better vision and tube for gas exit.
- Stainless steel handle.
- Thermometer of 300°C screen printed on the glass to control the temperature.
- Stainless steel door.
- Included stainless steel tray 480x398x58 mm and roasting grill 380x470 mm
- Surround System Oven: with this system, it is possible to heat the oven quickly an efficiently since the smokes from the combustion chamber goes around the oven, for example, through the sides and the upper part, which causes a regular and uniform heating.
- Anti-soot register for easy cleaning.
- Removable interior