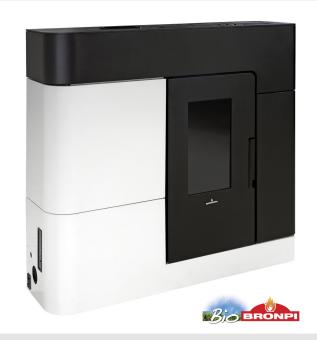

## **CLARA HYDRO**

94-97

KIT WIFI/VAL-02/VAL-04/PE-130

## **Features**

- Oasys Plus
- Double Chamber System
- Clean Glass System
- Modulation System
- Model designed for easy access to maintenance service
- Model Compatible with Kit Wifi
- Programmable
- Power max: 15kw
- Power max-min: 14,5-6,8kw
- Power transferred to the air max-min: 2,3-1kw
- Power transferred to the water max-min: 11,8-5,8kw
- Efficiency : 94-97%
- Consumption max-min: 3,2-1,5kg/h
- Electric power : 150-400W
- Heating capacity: 422m3
- Tank capacity: 25 kg
- Metallic interior Cast-iron burner
- Autonomy (min-max): 7,8-16,7h
- Weight: 169kg