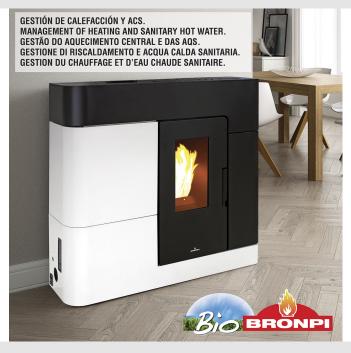

## **CLARA HYDRO**

94-97

KIT WIFI/VAL-02/VAL-04/PE-130

## **Features**

- Oasys Plus
- Double Chamber System
- Clean Glass System
- Modulation System
- Model designed for easy access to maintenance service
- Model Compatible with Kit Wifi
- Programmable
- Power max: 15kw
- Power max-min: 14,5-6,8kw
- Power transferred to the air max-min: 2,3-1kw
- Power transferred to the water max-min: 11,8-5,8kw
- Efficiency : 94-97%
- Consumption max-min: 3,2-1,5kg/h
- Electric power : 150-400W
- Heating capacity: 422m3
- Tank capacity: 25 kg
- Metallic interior Cast-iron burner
- Autonomy (min-max): 7,8-16,7h
- Weight: 169kg