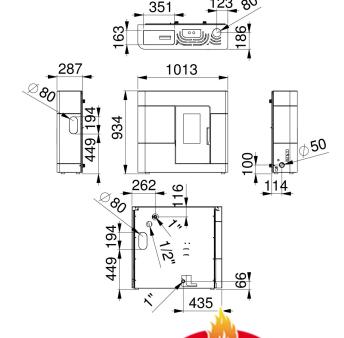

## **Features**

- Oasys Plus
- Double Chamber System
- Clean Glass System
- Modulation System
- Model designed for easy access to maintenance service
- Model Compatible with Kit Wifi
- Programmable
- Power max: 15kw
- Power max-min: 14,5-6,8kw
- Power transferred to the air max-min: 2,3-1kw
- Power transferred to the water max-min: 11,8-5,8kw
- Efficiency : 94-97%
- Consumption max-min: 3,2-1,5kg/h
- Electric power : 150-400W
- Heating capacity: 422m3
- Tank capacity: 25 kg
- Metallic interior Cast-iron burner
- Autonomy (min-max): 7,8-16,7h
- Weight: 169kg

## **Features**

- Smoke exit tube diameter: 80mm
- Air inlet tube diameter: 40mm
- Working pressure: 1,5bar
- Working maximum pressure: 2,5bar
- Remote control or switchboard
- Closed expansion vessel: 6 l
- Maximum service temperature:80°C
- Valve for drinning water
- Circulating pump
- Underfloor heating: 120\*(m2)
- Nº radiator elements: 86\*
- Possibility of upper, rear or side smoke outlet
- Security system: S2. Safety thermostat pellet, Safety thermostat water, Air flow switch, Safety valve 3 bar, Pressure setting valve
- Compatible accesories not included: KIT WIFI/VAL-02/VAL-04/PE-130
- \* The calculation of radiators and underfloor heating has been determined according to normal conditions of a house insulation, located in a temperate zone. Aluminium radiator elements have been considered with a height of 60cm and a temperature difference of 50°, 120 kcal/element. Check characteristics (power) of the radiator.